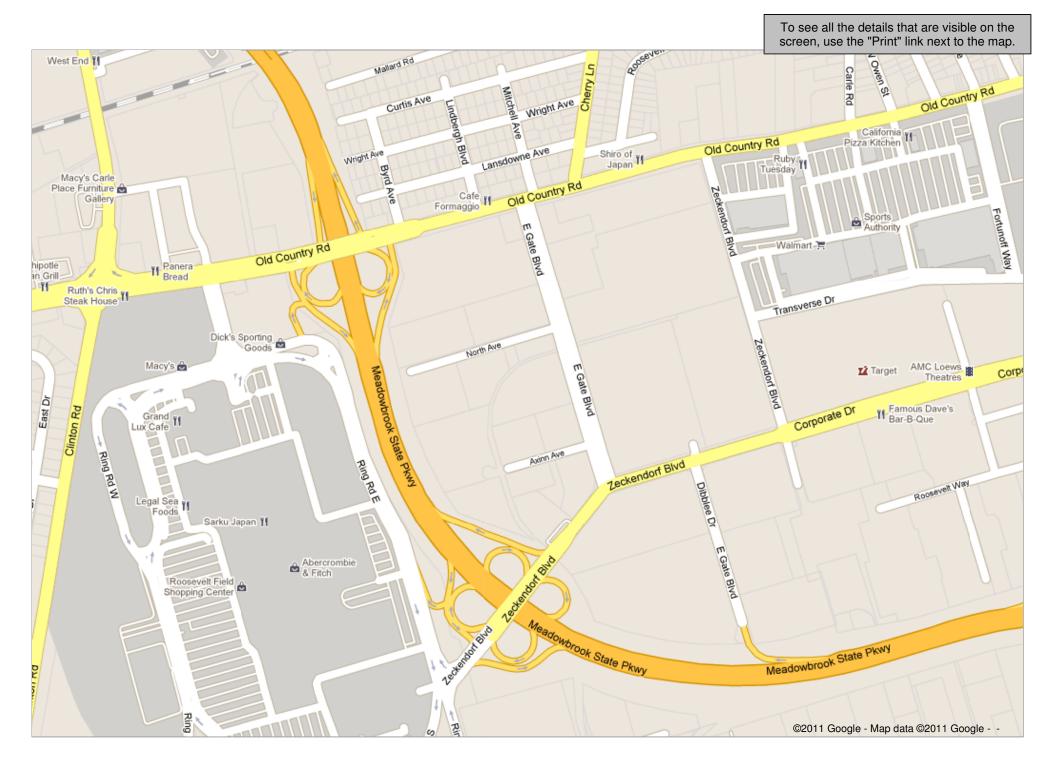

|                                 | 1.  | Head <b>southeast</b> on <b>Steamboat Rd</b> toward <b>Stepping Stone Ln</b><br>About 3 mins                          | <b>go 1.3 mi</b><br>total 1.3 mi  |
|---------------------------------|-----|-----------------------------------------------------------------------------------------------------------------------|-----------------------------------|
| Þ                               | 2.  | Turn right onto Middle Neck Rd<br>About 5 mins                                                                        | go 2.3 mi<br>total 3.6 mi         |
|                                 | 3.  | Continue onto Lakeville Rd<br>About 3 mins                                                                            | go 1.0 mi<br>total 4.6 mi         |
| ٦                               | 4.  | Turn left onto Horace Harding Expy<br>About 1 min                                                                     | go 0.3 mi<br>total 4.9 mi         |
| 495                             | 5.  | Take the ramp on the left onto <b>I-495 E</b><br>About 6 mins                                                         | go 4.0 mi<br>total 8.9 mi         |
| ٢                               | 6.  | Take exit <b>38</b> for <b>Northen Pkwy E</b> toward <b>Hauppauge</b><br>About 1 min                                  | go 0.7 mi<br>total 9.6 mi         |
|                                 | 7.  | Merge onto Northern State Pkwy<br>About 2 mins                                                                        | <b>go 1.6 mi</b><br>total 11.2 mi |
| ٢                               | 8.  | Take exit <b>31A</b> to merge onto <b>Meadowbrook State Pkwy S</b> toward <b>Jones</b><br><b>Beach</b><br>About 1 min | go 0.9 mi<br>total 12.1 mi        |
| ٢                               | 9.  | Take exit M1 W for Old Country Rd W toward Mineola                                                                    | <b>go 0.1 mi</b><br>total 12.3 mi |
| L,                              | 10. | Turn right onto <b>Old Country Rd</b>                                                                                 | go 0.1 mi<br>total 12.4 mi        |
| ٦                               | 11. | Turn left toward <b>Ring Rd E</b><br>About 1 min                                                                      | <b>go 0.1 mi</b><br>total 12.5 mi |
| ٢                               | 12. | Slight right onto <b>Ring Rd E</b><br>About 1 min                                                                     | <b>go 0.4 mi</b><br>total 12.9 mi |
| ٦                               | 13. | Turn left                                                                                                             | <b>go 56 ft</b><br>total 12.9 mi  |
| ٦                               | 14. | Turn left                                                                                                             | <b>go 59 ft</b><br>total 13.0 mi  |
| L,                              | 15. | Turn right                                                                                                            | <b>go 394 ft</b><br>total 13.0 mi |
| Roosevelt Field Shopping Center |     |                                                                                                                       |                                   |