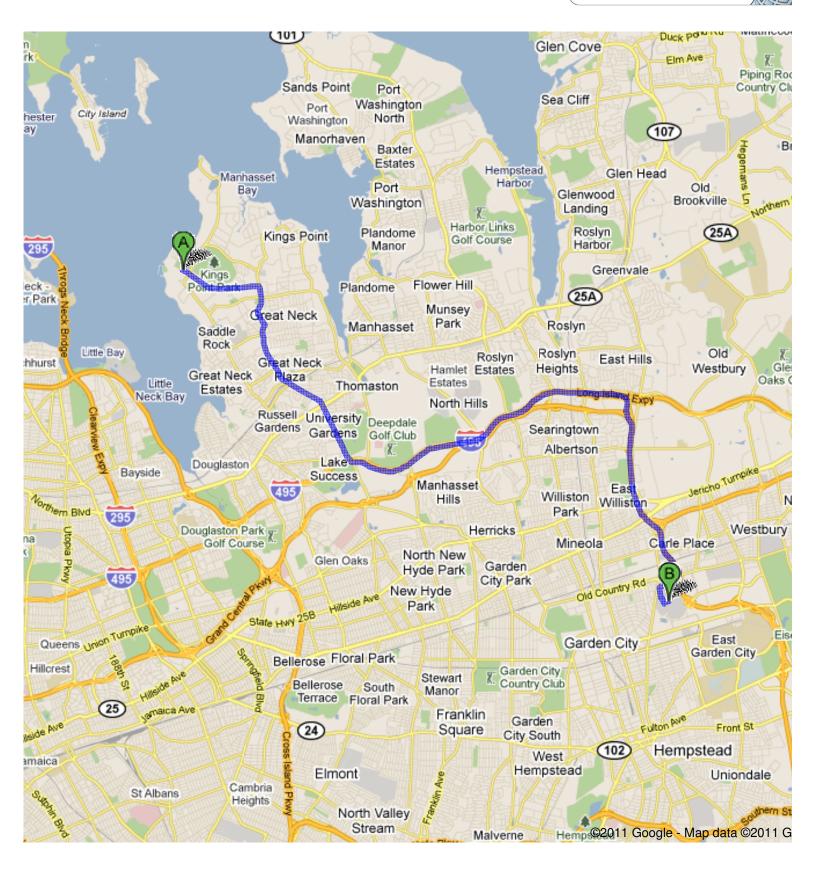

## Google maps

Directions to Roosevelt Field Shopping Center Old Country Road, Garden City, NY - (516) 742-8000 13.0 mi – about 26 mins

> Save trees. Go green! Download Google Maps on your phone at google.com/gmm

|                                 | 1.  | Head <b>southeast</b> on <b>Steamboat Rd</b> toward <b>Stepping Stone Ln</b><br>About 3 mins                          | <b>go 1.3 mi</b><br>total 1.3 mi  |
|---------------------------------|-----|-----------------------------------------------------------------------------------------------------------------------|-----------------------------------|
| Þ                               | 2.  | Turn right onto Middle Neck Rd<br>About 5 mins                                                                        | go 2.3 mi<br>total 3.6 mi         |
|                                 | 3.  | Continue onto Lakeville Rd<br>About 3 mins                                                                            | go 1.0 mi<br>total 4.6 mi         |
| ٦                               | 4.  | Turn left onto Horace Harding Expy<br>About 1 min                                                                     | go 0.3 mi<br>total 4.9 mi         |
| 495                             | 5.  | Take the ramp on the left onto <b>I-495 E</b><br>About 6 mins                                                         | go 4.0 mi<br>total 8.9 mi         |
| ٢                               | 6.  | Take exit <b>38</b> for <b>Northen Pkwy E</b> toward <b>Hauppauge</b><br>About 1 min                                  | go 0.7 mi<br>total 9.6 mi         |
|                                 | 7.  | Merge onto Northern State Pkwy<br>About 2 mins                                                                        | <b>go 1.6 mi</b><br>total 11.2 mi |
| ٢                               | 8.  | Take exit <b>31A</b> to merge onto <b>Meadowbrook State Pkwy S</b> toward <b>Jones</b><br><b>Beach</b><br>About 1 min | go 0.9 mi<br>total 12.1 mi        |
| ٢                               | 9.  | Take exit M1 W for Old Country Rd W toward Mineola                                                                    | <b>go 0.1 mi</b><br>total 12.3 mi |
| L,                              | 10. | Turn right onto <b>Old Country Rd</b>                                                                                 | go 0.1 mi<br>total 12.4 mi        |
| ٦                               | 11. | Turn left toward <b>Ring Rd E</b><br>About 1 min                                                                      | <b>go 0.1 mi</b><br>total 12.5 mi |
| ٢                               | 12. | Slight right onto <b>Ring Rd E</b><br>About 1 min                                                                     | <b>go 0.4 mi</b><br>total 12.9 mi |
| ٦                               | 13. | Turn left                                                                                                             | <b>go 56 ft</b><br>total 12.9 mi  |
| ٦                               | 14. | Turn left                                                                                                             | <b>go 59 ft</b><br>total 13.0 mi  |
| L,                              | 15. | Turn right                                                                                                            | <b>go 394 ft</b><br>total 13.0 mi |
| Roosevelt Field Shopping Center |     |                                                                                                                       |                                   |